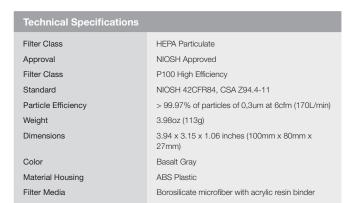

## **SPECIFICATIONS**

| Storage Conditions |                                                                        |
|--------------------|------------------------------------------------------------------------|
| Temperature        | 14°F to 131°F                                                          |
| Relative Humidity  | < 50%                                                                  |
| Expiration Date    | 5 years after date of manufacture                                      |
| Use                | Solid and liquid particles                                             |
| Limitations        | Do not use where the oxygen level in the atmosphere is less than 19.5% |